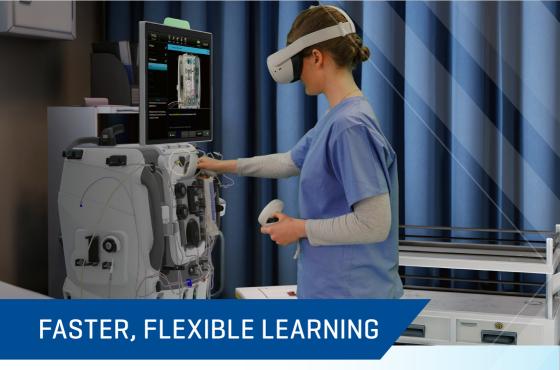

VR makes it possible to train at a time and in a place that works around your team, helping you to focus your learning time more effectively.

Prismax training is also available as a web-based simulation, offering further flexibility to supplement VR learning.

### TRAINING TAILORED TO ALL LEVELS

Your team members can learn at their own pace, practising skills in a safe and realistic virtual environment.

With a choice of modules, they can select specific areas that they wish to focus on, including:

- Therapy Setup
- Treatment modalities
- Managing alarms
- Adjusting fluid levels and dosage
- Maintenance and troubleshooting

It's not just about convenience. This state-of-the-art technology will help you work with greater confidence and certainty.