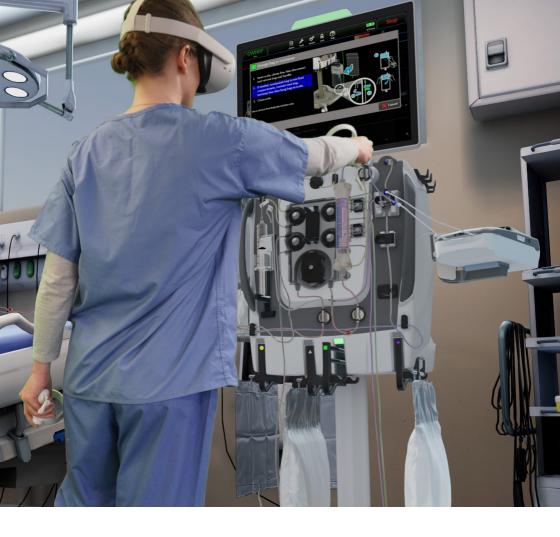

### TRAINING TAILORED TO ALL LEVELS

Your team members can learn at their own pace, practising skills in a safe and realistic virtual environment.

With a choice of modules, they can select specific areas that they wish to focus on, including:

- Therapy Setup
- Treatment modalities
- Managing alarms
- Adjusting fluid levels and dosage
- Maintenance and troubleshooting

It's not just about convenience. This state-of-the-art technology will help you work with greater confidence and certainty.

With our VR Training solution, users experience accurate step-by-step instruction and continuous assessment of their skills, to help them gain confidence and become more adept at managing the delivery of CRRT and organ support therapy.